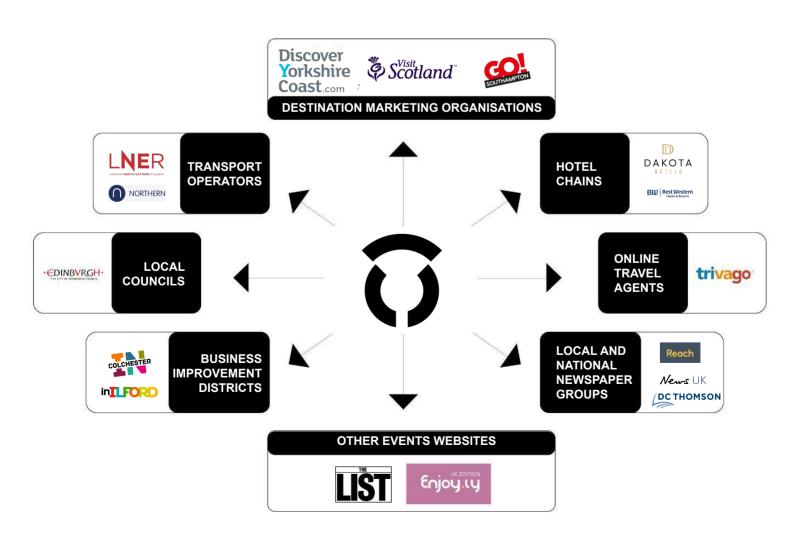

As well as the Visit Southampton website, by using this form your events will also be distributed to a range of partners, including destination marketing organisations, online travel agents, media partners, transport companies and more. This service is provided **free**, and the greater reach should result in more ticket sales for you.