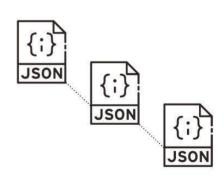

If you have multiple events you'd like listed, you can also send a structured data feed (ideally JSON or XML). Data Thistle already works with most ticketing providers and platforms and, as long as the data is well structured, there is a good chance we will be able to import it automatically. To enquire further about this option please contact us at <a href="mailto:events@datathistle.com">events@datathistle.com</a>.